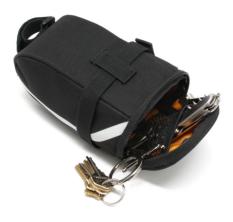

# WHAT YOU SHOULD BE CARRYING WITH YOU

- Chain links
- Drop out
- Spare tube
- Tyre leavers
- Bombs
- Check your tyre sealant, this needs to be topped up every 3 months.

Read more here