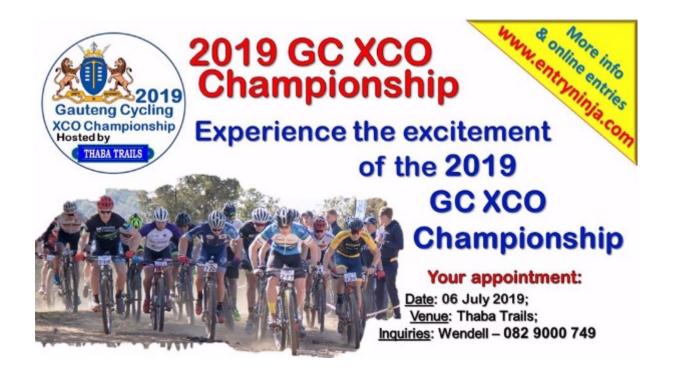

# THIS WEEKEND'S DOC CLUB RIDES - Please note the new start times

Click image for a larger version

#### Saturday - 29 June

|                | Meet  | Leave | Ride<br>Captain  | Route                                                                                                                                                                                                                         | Distance/<br>elevation | Speed                | Time      |
|----------------|-------|-------|------------------|-------------------------------------------------------------------------------------------------------------------------------------------------------------------------------------------------------------------------------|------------------------|----------------------|-----------|
| YELLOW         | 06h45 | 07h00 | Anton<br>Fourie  | From Rietvlei to quarry and back. We ride at the slowest riders pace & route may deviate, just to add a bit of excitement.                                                                                                    | ±35km                  | 15km<br>average      | ± 3-4 hrs |
| GREEN          | 07h15 | 07h30 | Alaric           | Leave from Rietvlei. Route will be decided on the day                                                                                                                                                                         | ±60km                  | 18km<br>average      | 4+ hrs    |
| BLUE           | 06h15 | 06h30 | Gary<br>Campbell | Start at Rietvlei and cycle to north gate at SBR to meet up with the rest of the gang by 07h50, for 08h00 start of double loop. Watering points/back up vehicle en-route but you must RSVP for catering. Cost R50 per person. | 190km                  | ± 20km<br>average    | ± 11 hrs  |
|                | 07h50 | 08h00 | Mark             | Meet in the parking area at SBR north gate for double loop. Watering points/back up vehicle en-route but you must RSVP for catering. Cost R50 per person.                                                                     | 110km<br>2600m         | ± 18-20km<br>average | ± 8 hrs   |
| Race<br>Snakes | 06h00 | 06h15 | Henry<br>Ludick  | . ,                                                                                                                                                                                                                           |                        | ± 23km<br>average    | ± 5 hrs   |

#### Sunday - 30 June

|        | Meet  | Leave | Ride<br>Captain | Route                                                                                 |        | Speed             | Time    |
|--------|-------|-------|-----------------|---------------------------------------------------------------------------------------|--------|-------------------|---------|
| YELLOW | 07h15 | 07h30 | Raymond         | Start at Art Farm, plot 56, Klipriver Road, R550<br>Alweynspoort. Ride for beginners. | ± 25km | ± 12km<br>average | ± 3 hrs |
| GREEN  | 08h15 | 08h30 | Mark            | Ride at Thaba - all welcome.<br>Special rate of R30 for the DOC family.               | n/a    | n/a               | n/a     |

<sup>\*</sup> Routes & ride captains are subject to change on the day, dependent on numbers & weather